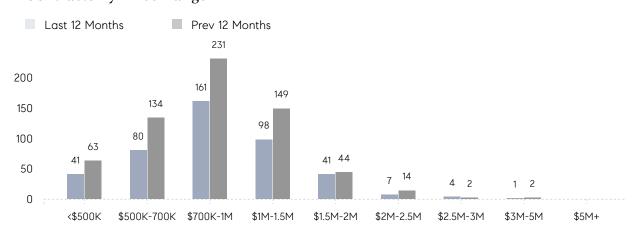

|
|                | AVERAGE SOLD PRICE | \$1,220,000 | \$1,013,454 | 20%      |
|                | # OF CONTRACTS     | 24          | 47          | -49%     |
|                | NEW LISTINGS       | 33          | 59          | -44%     |
| Condo/Co-op/TH | AVERAGE DOM        | 14          | 29          | -52%     |
|                | % OF ASKING PRICE  | 106%        | 96%         |          |
|                | AVERAGE SOLD PRICE | \$875,000   | \$381,980   | 129%     |
|                | # OF CONTRACTS     | 3           | 3           | 0%       |
|                | NEW LISTINGS       | 3           | 3           | 0%       |
|                |                    |             |             |          |

# Westfield

**JULY 2022** 

### Monthly Inventory





### Contracts By Price Range



### Listings By Price Range



# COMPASS



Compass makes no representations or warranties, express or implied, with respect to future market conditions or prices of residential product at the time the subject property or any competitive property is complete and ready for occupancy or with respect to any report, study, finding, recommendation or other information provided by Compass herein. Moreover, no warranty, express or implied, is made or should be assumed regarding the accuracy, adequacy, completeness, legality, reliability, merchantability or fitness for a particular purpose of any information, in part or whole, contained herein. All material is presented with the understanding that Compass shall not be deemed to provide legal, accounting or other professional services. This is no