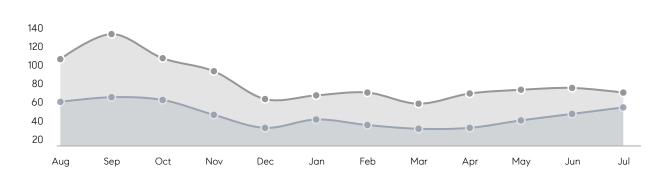

| 103%        |          |
|                | AVERAGE SOLD PRICE | \$1,220,000 | \$1,013,454 | 20%      |
|                | # OF CONTRACTS     | 24          | 47          | -49%     |
|                | NEW LISTINGS       | 33          | 59          | -44%     |
| Condo/Co-op/TH | AVERAGE DOM        | 14          | 29          | -52%     |
|                | % OF ASKING PRICE  | 106%        | 96%         |          |
|                | AVERAGE SOLD PRICE | \$875,000   | \$381,980   | 129%     |
|                | # OF CONTRACTS     | 3           | 3           | 0%       |
|                | NEW LISTINGS       | 3           | 3           | 0%       |
|                |                    |             |             |          |

# Westfield

**JULY 2022** 

### Monthly Inventory





### Contracts By Price Range



### Listings By Price Range



# COMPASS



Compass makes no representations or warranties, express or implied, with respect to future market conditions or prices of residential product at the time the subject property or any competitive property is complete and ready for occupancy or with respect to any report, study, finding, recommendation or other information provided by Compass herein. Moreover, no warranty, express or implied, is made or should be assumed regarding the accuracy, adequacy, completeness, legality, reliability, merchantability or fitness for a particular purpose of any information, in part or whole, contained herein. All material is presented with the understanding that Compass shall not be deemed to provide legal, accounting or other p