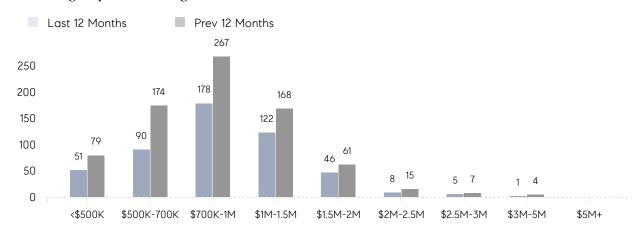

LD PRICE | \$1,220,000 | \$1,013,454 | 20%      |
|                | # OF CONTRACTS     | 24          | 47          | -49%     |
|                | NEW LISTINGS       | 33          | 59          | -44%     |
| Condo/Co-op/TH | AVERAGE DOM        | 14          | 29          | -52%     |
|                | % OF ASKING PRICE  | 106%        | 96%         |          |
|                | AVERAGE SOLD PRICE | \$875,000   | \$381,980   | 129%     |
|                | # OF CONTRACTS     | 3           | 3           | 0%       |
|                | NEW LISTINGS       | 3           | 3           | 0%       |
|                |                    |             |             |          |

# Westfield

**JULY 2022** 

### Monthly Inventory





### Contracts By Price Range



### Listings By Price Range



# COMPASS



Compass makes no representations or warranties, express or implied, with respect to future market conditions or prices of residential product at the time the subject property or any competitive property is complete and ready for occupancy or with respect to any report, study, finding, recommendation or other information provided by Compass herein. Moreover, no warranty, express or implied, is made or should be assumed regarding the accuracy, adequacy, completeness, legality, reliability, merchantability or fitness for a particular purpose of any information, in part or whole, contained herein. All material is presented with the understanding that Compass shall not be deemed to provide legal, accounting or other professional services. This is not intended to solicit the purch